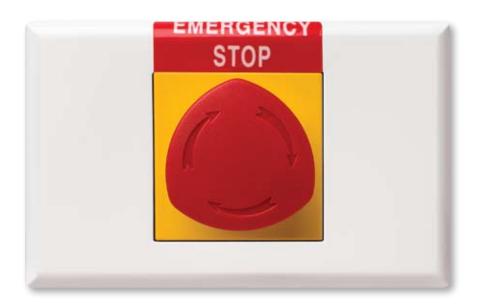

## Excel Emergency Push Button

CAT NO. XLP915WEWE

- Cuts the power supply in case of emergency
- Suitable for labs, industrial cutting and retail windows
- 1/4 turn unlocking
- Connect to the mains supply